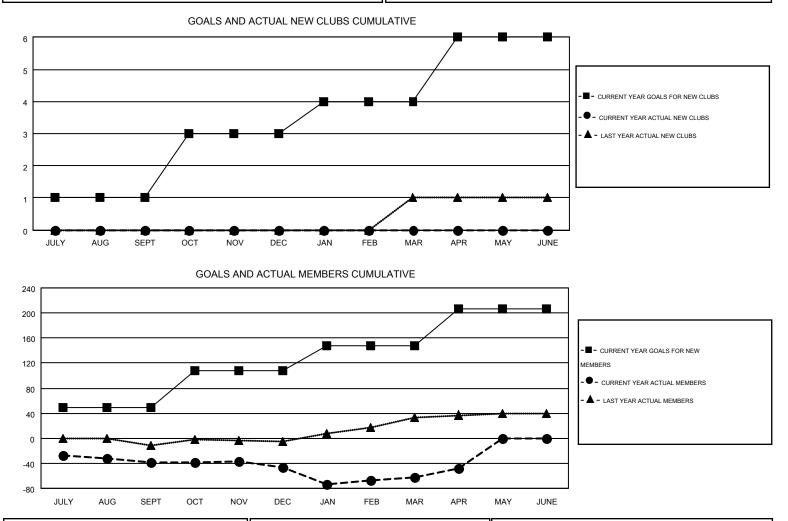

## GMT: GARY WONG

| GM   | г са | 1 |
|------|------|---|
| Olvi |      | 1 |

| Clubs                 |                  |           |                  | Members               |               |                    |                                        |                    |                  |
|-----------------------|------------------|-----------|------------------|-----------------------|---------------|--------------------|----------------------------------------|--------------------|------------------|
| RESULTS FOR 2015-2016 |                  |           |                  | RESULTS FOR 2015-2016 |               |                    |                                        |                    |                  |
| QUARTER               | NEW CLUB<br>GOAL | NEW CLUBS | DROPPED<br>CLUBS | NET<br>GAIN/LOSS      | QUARTER       | NEW MEMBER<br>GOAL | CHARTER AND<br>NEW<br>MEMBERS<br>ADDED | DROPPED<br>MEMBERS | NET<br>GAIN/LOSS |
| JULY/AUG/SEPT         | 1                | 0         | 1                | -1                    | JULY/AUG/SEPT | 49                 | 36                                     | 75                 | -39              |
| OCT/NOV/DEC           | 2                | 0         | 0                | 0                     | OCT/NOV/DEC   | 59                 | 30                                     | 37                 | -7               |
| JAN/FEB/MAR           | 1                | 0         | 0                | 0                     | JAN/FEB/MAR   | 39                 | 48                                     | 64                 | -16              |
| APR/MAY/JUNE          | 2                | 0         | 0                | 0                     | APR/MAY/JUNE  | 59                 | 29                                     | 15                 | 14               |